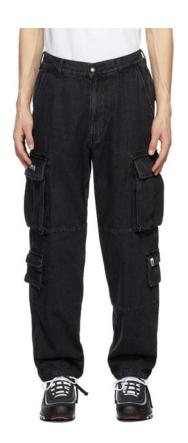

knit
- Drop Shoulder
- Nice tortoise shell buttons

Focus on fit







#### Knitwear | Textured Cardigan







**Elwood** 

## 3/4 Sleeve Thermal



#### Tops | Thermal 3/4 sleeve

- Could be good staple to bring in for F/W
- Enzyme wash/ military inspired



Oversized

# **Rugby Shirt**



#### Knitwear | Knit L/S Polo



## Ringer tee



#### **Tops** | Ringer tee





# **Shirts**

Oversized

## **Cord Shirt**



## **Shirts** | Oversized Corduroy Shirt







## **Denim Overshirt**

\*Maybe reserve for S/S 2023



### Shirts | The Denim Shirt

- Structured or draperier fabric feel
- Clean execution example by apc
  - Minimal
  - standoutbuttons







# **Bottoms**

## **Denim**



## **Bottoms** | Denim (Aged/Dirty Wash)







# **Baggy Cargo**

## **Bottoms** | Baggy Cargo Pant





# Paint Splatter Pant



## **Bottoms** | Paint Splatter Pants







# **Finishes**

Dyes/Prints, Graphics & Washes



Washes

#### Concept | The Plaid Hoodie

• Plaid-printed Flannel (Face), lined with jersey









Plaids | Prints



Tie Dye | Tie Dye Sweats (\*Maybe reserve for S/S 2023)

#### **Updated Requested Styles** | Fall/Holiday '22

- Corduroy Jacket
- Washed Leather Jacket
- Cardigan
- Thermal ¾ sleeve
- Thermal Jogger
- Puffer Jacket
- Puffer Vest
- Cardigan
- Sherpa
- Flannel Jacket
- Oversized Knit hoodie

#### **Elwood**

#### **Brand Inspo**

- Fear of God
- John Elliott
- Cherry LA
- Represent
- Madhappy
- Wish Me Luck
- No Maintenance
- Rhude
- Gallery Dept.
- Reese Cooper
- Ralph Lauren Double RL
- James Purse

#### **Elwood**