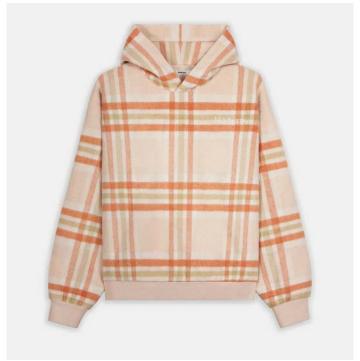

#### Concept | The Plaid Hoodie

• Plaid-printed Flannel (Face), lined with jersey

Plaids | Prints

Tie Dye | Tie Dye Sweats (\*Maybe reserve for S/S 2023)