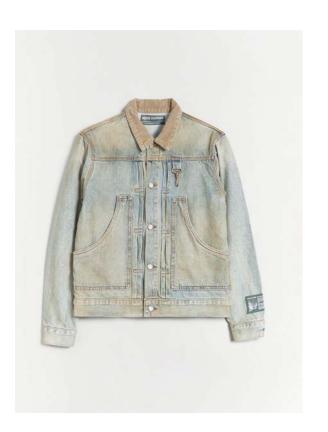

m</u>
- Dark-wash Denim
- Cargo Pant
- Carpenter Pant
- Gym Short

#### **Finishes**

- Dyes/Prints
- Graphics/Applique
- Washes
- Color Palettes (Core)

#### **Elwood**

# Outerwear

### **Corduroy Zip Shirt**



#### Outerwear | Corduroy Zip Shirt







# Washed / Worn Leather Jacket



#### **Outerwear** | Washed Leather Jacket









# Puffer<br/>Vest / Jacket



### Outerwear | Oversized Puffer













**Elwood** 

## **Work Jacket**



#### Outerwear | The Canvas Work Jacket, Contrast Collar







#### **Outerwear**

#### The Shop Jacket

- Canvas/Twill Shop Jacket
- Fit— Cropped, boxy fit
- Cool patch pocket shape -
- Rounded elbow patch



#### Outerwear | The Canvas Work Jacket, Pocketing Ideas





## **Trucker Jacket**



#### Outerwear | Washed Trucker Jacket











## **Sherpa Jacket**



#### Outerwear | Sherpa

- Focus on cozy aesthetic
- Experimenting w/ new bodies
- Can be 1 of 2 heavier pieces for winter drop



## Flannel Zip (V2 Shaket)



#### Outerwear | Flannel Zip Jacket





• Lightweight / single shell (no lining)

# Knitwear

## The **Knit Hoodie**



#### Knitwear | Knit Hoodie







## The **Knit Hoodie**



#### **Tops** | Seasonal Fashion Hoodie

- Removed pocket
- Sewn, dyed, remove after wash





# Oversized Cardigan



#### Knitwear | Oversized Cardigan

- Chunky knit
- Drop Shoulder
- Nice tortoise shell buttons

Focus on fit







#### Knitwear | Textured Cardigan







**Elwood** 

## 3/4 Sleeve Thermal



#### Tops | Thermal 3/4 sleeve

- Could be good staple to bring in for F/W
- Enzyme wash/ military inspired



Overs