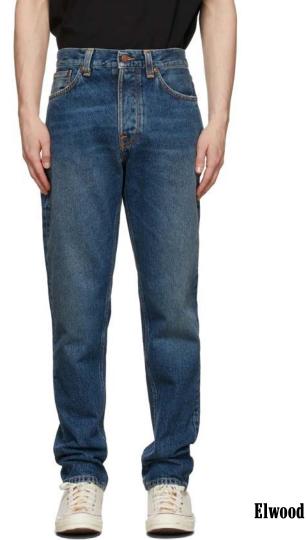

Sewn, dyed, remove after wash





# Oversized Cardigan



#### Knitwear | Oversized Cardigan

- Chunky knit
- Drop Shoulder
- Nice tortoise shell buttons

Focus on fit







#### Knitwear | Textured Cardigan







**Elwood** 

## 3/4 Sleeve Thermal



#### Tops | Thermal 3/4 sleeve

- Could be good staple to bring in for F/W
- Enzyme wash/ military inspired



Oversized

# **Rugby Shirt**



#### Knitwear | Knit L/S Polo



## Ringer tee



#### **Tops** | Ringer tee





# **Shirts**

Oversized

## **Cord Shirt**



## **Shirts** | Oversized Corduroy Shirt







## **Denim Overshirt**

\*Maybe reserve for S/S 2023



### Shirts | The Denim Shirt

- Structured or draperier fabric feel
- Clean execution example by apc
  - Minimal
  - standoutbuttons







# **Bottoms**

## **Denim**



## **Bottoms** | Denim (Aged/Dirty Wash)







# **Baggy Cargo**

## **Bottoms** | Baggy Cargo Pant





# Paint Splatter Pant



## **Bottoms** | Paint Splatter Pants







# **Finishes**

Dyes/Prints, Graphics & Washes



Washes

#### Concept | The Plaid Hoodie

• Plaid-printed Flannel (Face), lined with jersey









Plaids | Prints



Tie Dye | Tie Dye Sweats (\*Maybe reserve for S/S 2023)

#### **Updated Requested Styles** | Fall/Holiday '22

- Corduroy Jacket
- Washed Leather Jacket
- Cardigan
- Thermal ¾ sleeve
- Thermal Jogger
- Puffer Jacket
- Puffer Vest
- Cardigan
- Sherpa
- Flannel Jacket
- Oversized Knit hoodie

#### **Elwood**

#### **Brand Inspo**

- Fear of God
- John Elliott
- Cherry LA
- Represent
- Madhappy
- Wish Me Luck
- No Maintenance
- Rhude
- Gallery Dept.
-