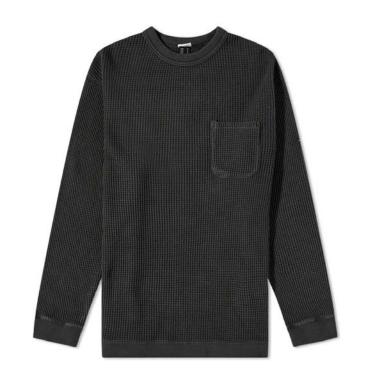

## 3/4 Sleeve Thermal

#### Tops | Thermal 3/4 sleeve

- Could be good staple to bring in for F/W
- Enzyme wash/ military inspired

Oversized