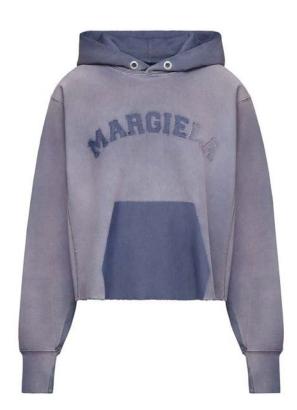

#### Concept | The Plaid Hoodie

• Plaid-printed Flannel (Face), lined with jersey

Plaids | Prints

Tie Dye | Tie Dye Sweats (\*Maybe reserve for S/S 2023)