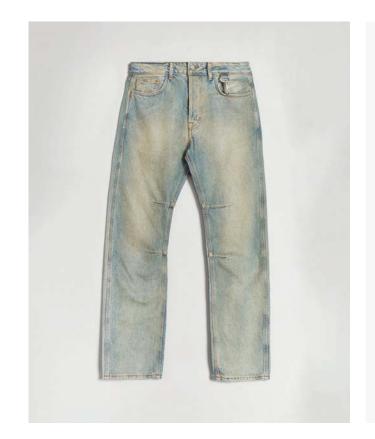

zed Cardigan



#### Knitwear | Oversized Cardigan

- Chunky knit
- Drop Shoulder
- Nice tortoise shell buttons

Focus on fit







#### Knitwear | Textured Cardigan







**Elwood** 

## 3/4 Sleeve Thermal



#### Tops | Thermal 3/4 sleeve

- Could be good staple to bring in for F/W
- Enzyme wash/ military inspired



Oversized

# **Rugby Shirt**



#### Knitwear | Knit L/S Polo



## Ringer tee



#### **Tops** | Ringer tee





# **Shirts**

Oversized

## **Cord Shirt**



## **Shirts** | Oversized Corduroy Shirt







## **Denim Overshirt**

\*Maybe reserve for S/S 2023



### Shirts | The Denim Shirt

- Structured or draperier fabric feel
- Clean execution example by apc
  - Minimal
  - standoutbuttons







# **Bottoms**

## **Denim**



## **Bottoms** | Denim (Aged/Dirty Wash)







# **Baggy Cargo**

## **Bottoms** | Baggy Cargo Pant





# Paint Splatter Pant



## **Bottoms** | Paint Splatter Pants







# **Finishes**

Dyes/Prints, Graphics & Washes



Washes

#### Concept | The Plaid Hoodie

• Plaid-printed Flannel (Face), lined with jersey









Plaids | Prints



Tie Dye | Tie Dye Sweats (\*Maybe reserve for S/S 2023)

#### **Updated Requested Styles** | Fall/Holiday '22

- Corduroy Jacket
- Washed Leather Jacket
- Cardigan
- Thermal ¾ sleeve
- Thermal Jogger
- Puffer Jacket
- Puffer Vest
- Cardigan
- Sherpa
- Flannel Jacket
- Oversized Knit hoodie

#### **Elwood**

#### **Brand Inspo**

- Fear of God
- John Elliott
- Cherry LA
- Represent
- Madhappy
- Wish Me Luck
- No Maintenance
- Rhude
- Gallery Dept.
- Reese Cooper
- Ralph Lauren Double RL
- Jame