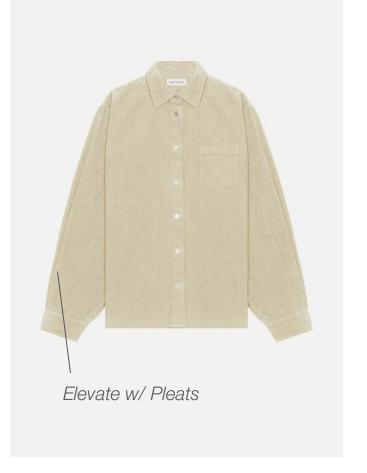

| Flannel Zip Jacket





• Lightweight / single shell (no lining)

# Knitwear

## The **Knit Hoodie**



#### Knitwear | Knit Hoodie







## The **Knit Hoodie**



#### **Tops** | Seasonal Fashion Hoodie

- Removed pocket
- Sewn, dyed, remove after wash





# Oversized Cardigan



#### Knitwear | Oversized Cardigan

- Chunky knit
- Drop Shoulder
- Nice tortoise shell buttons

Focus on fit







#### Knitwear | Textured Cardigan







**Elwood** 

## 3/4 Sleeve Thermal



#### Tops | Thermal 3/4 sleeve

- Could be good staple to bring in for F/W
- Enzyme wash/ military inspired



Oversized

# **Rugby Shirt**



#### Knitwear | Knit L/S Polo



## Ringer tee



#### **Tops** | Ringer tee





# **Shirts**

Oversized

## **Cord Shirt**



## **Shirts** | Oversized Corduroy Shirt







## **Denim Overshirt**

\*Maybe reserve for S/S 2023



### Shirts | The Denim Shirt

- Structured or draperier fabric feel
- Clean execution example by apc
  - Minimal
  - standoutbuttons







# **Bottoms**

## **Denim**



## **Bottoms** | Denim (Aged/Dirty Wash)







# **Baggy Cargo**

## **Bottoms** | Baggy Cargo Pant





# Paint Splatter Pant



## **Bottoms** | Paint Splatter Pants







# **Finishes**

Dyes/Prints, Graphics & Washes



Washes

#### Concept | The Plaid Hoodie

• Plaid-printed Flannel (Face), lined with jersey









Plaids | Prints



Tie Dye | Tie Dye Sweats (\*Maybe reserve for S/S 2023)

#### **Updated Requested Styles** | Fall/Holiday '22

- Corduroy Jacket
- Washed Leather Jacket
- Cardigan
- Thermal ¾ sleeve
- Thermal Jogger
- Puffer Jacket
- Puffer V