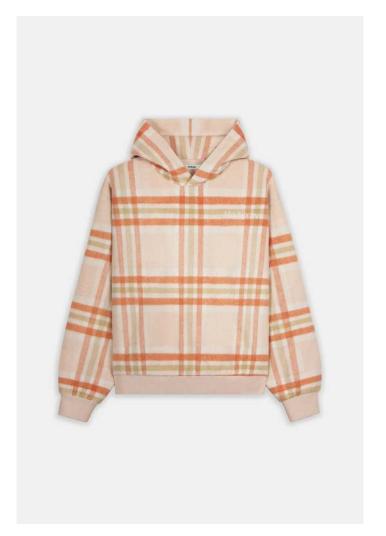

# **Finishes**

Dyes/Prints, Graphics & Washes

Washes

#### Concept | The Plaid Hoodie

• Plaid-printed Flannel (Face), lined with jersey

Plaids | Prints

Tie Dye | Tie Dye Sweats (\*Maybe reserve for S/S 2023)