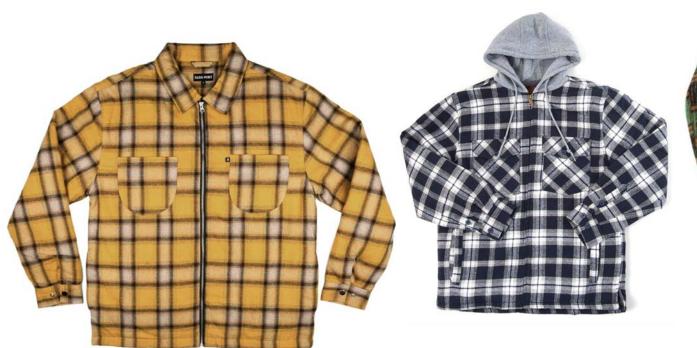

## Flannel Zip (V2 Shaket)

#### Outerwear | Flannel Zip Jacket

• Lightweight / single shell (no lining)