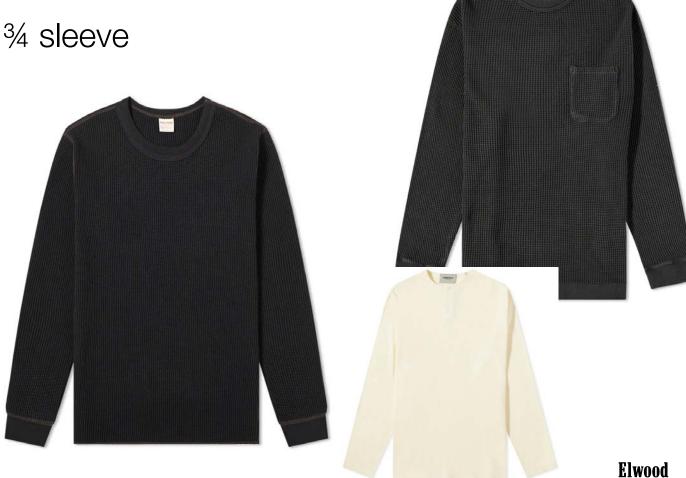

## 3/4 Sleeve Thermal

#### Tops | Thermal 3/4 sleeve

- Could be good staple to bring in for F/W
- Enzyme wash/ military inspired

Oversized