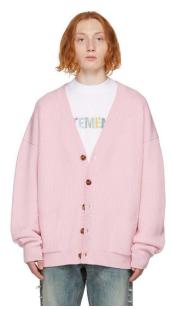

# Oversized Cardigan

#### Knitwear | Oversized Cardigan

- Chunky knit
- Drop Shoulder
- Nice tortoise shell buttons

Focus on fit