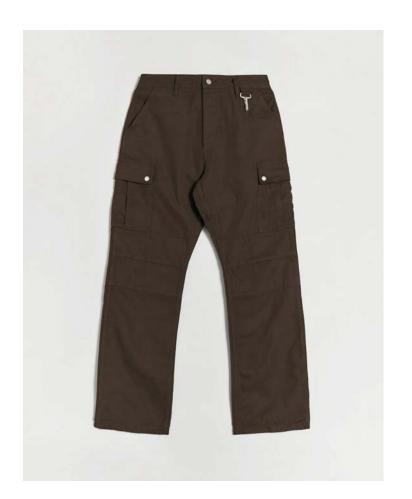

nit
- Drop Shoulder
- Nice tortoise shell buttons

Focus on fit







#### Knitwear | Textured Cardigan







**Elwood** 

## 3/4 Sleeve Thermal



#### Tops | Thermal 3/4 sleeve

- Could be good staple to bring in for F/W
- Enzyme wash/ military inspired



Oversized

# **Rugby Shirt**



#### Knitwear | Knit L/S Polo



## Ringer tee



#### **Tops** | Ringer tee





# **Shirts**

Oversized

## **Cord Shirt**



## **Shirts** | Oversized Corduroy Shirt







## **Denim Overshirt**

\*Maybe reserve for S/S 2023



### Shirts | The Denim Shirt

- Structured or draperier fabric feel
- Clean execution example by apc
  - Minimal
  - standoutbuttons







# **Bottoms**

## **Denim**



## **Bottoms** | Denim (Aged/Dirty Wash)







# **Baggy Cargo**

## **Bottoms** | Baggy Cargo Pant





# Paint Splatter Pant



## **Bottoms** | Paint Splatter Pants







# **Finishes**

Dyes/Prints, Graphics & Washes



Washes

#### Concept | The Plaid Hoodie

• Plaid-printed Flannel (Face), lined with jersey









Plaids | Prints



Tie Dye | Tie Dye Sweats (\*Maybe reserve for S/S 2023)

#### **Updated Requested Styles** | Fall/Holiday '22

- Corduroy Jacket
- Washed Leather Jacket
- Cardigan
- Thermal ¾ sleeve
- Thermal Jogger
- Puffer Jacket
- Puffer Vest
- Cardigan
- Sherpa
- Flannel Jacket
- Oversized Knit hoodie

#### **Elwood**

#### **Brand Inspo**

- Fear of God
- John Elliott
- Cherry LA
- Represent
- Madhappy
- Wish Me Luck
- No Maintenance
- Rhude
- Gallery Dept.
- Reese Cooper
- Ralph Lauren Double RL
- James Purse

#### **Elwood**