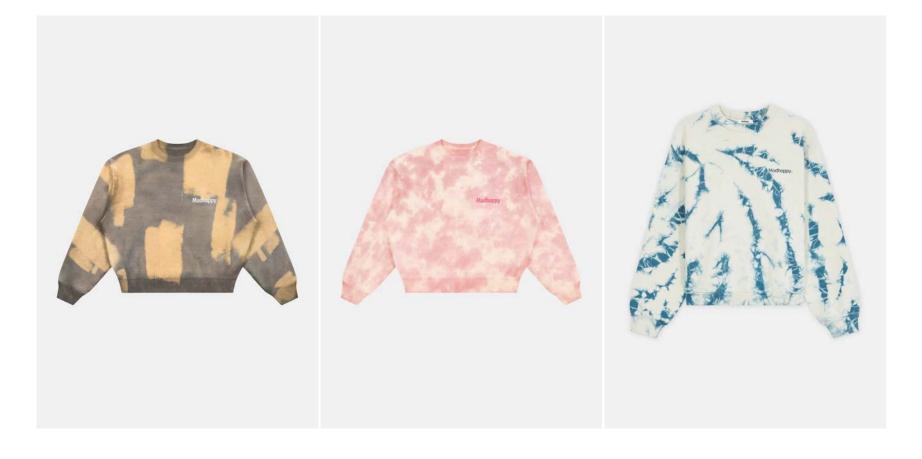

#### Concept | The Plaid Hoodie

• Plaid-printed Flannel (Face), lined with jersey

Plaids | Prints

Tie Dye | Tie Dye Sweats (\*Maybe reserve for S/S 2023)