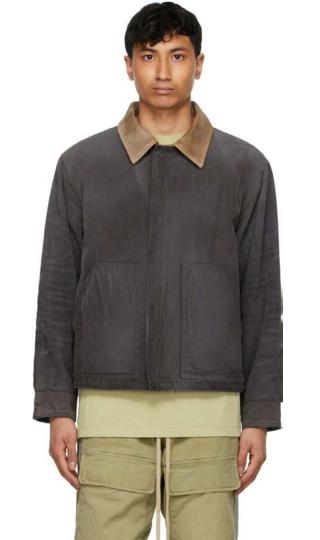

## **Work Jacket**

#### Outerwear | The Canvas Work Jacket, Contrast Collar

#### **Outerwear**

#### The Shop Jacket

- Canvas/Twill Shop Jacket
- Fit— Cropped, boxy fit
- Cool patch pocket shape -
- Rounded elbow patch