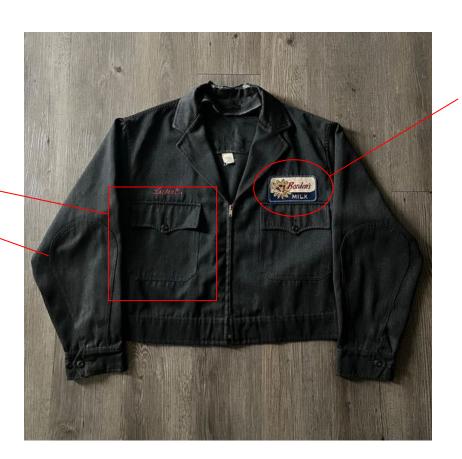

#### The Shop Jacket

- Canvas/Twill Shop Jacket
- Fit— Cropped, boxy fit
- Cool patch pocket shape -
- Rounded elbow patch

#### Outerwear | The Canvas Work Jacket, Pocketing Ideas