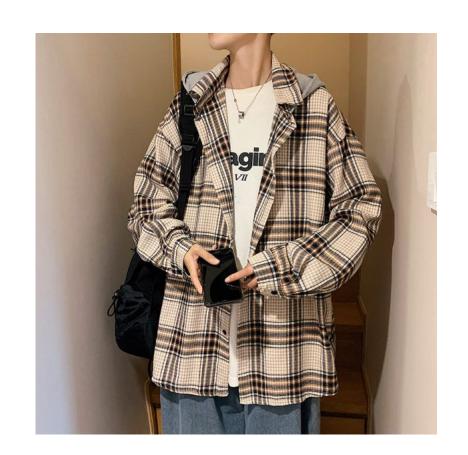

## Flannel Zip (V2 Shaket)

#### Outerwear | Flannel Zip Jacket

• Lightweight / single shell (no lining)