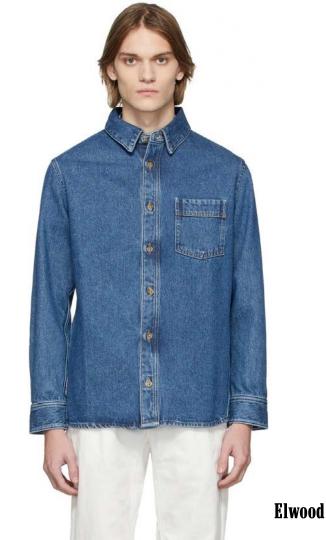

## **Denim Overshirt**

\*Maybe reserve for S/S 2023

### Shirts | The Denim Shirt

- Structured or draperier fabric feel
- Clean execution example by apc
  - Minimal
  - standoutbuttons