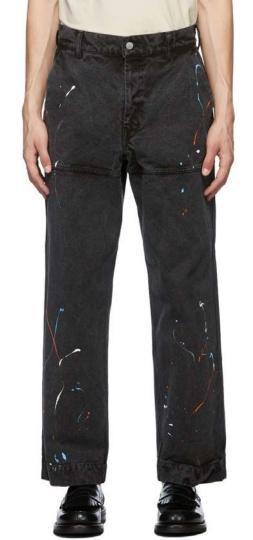

e tortoise shell buttons

Focus on fit







#### Knitwear | Textured Cardigan







**Elwood** 

## 3/4 Sleeve Thermal



#### Tops | Thermal 3/4 sleeve

- Could be good staple to bring in for F/W
- Enzyme wash/ military inspired



Oversized

# **Rugby Shirt**



#### Knitwear | Knit L/S Polo



## Ringer tee



#### **Tops** | Ringer tee





# **Shirts**

Oversized

## **Cord Shirt**



## **Shirts** | Oversized Corduroy Shirt







## **Denim Overshirt**

\*Maybe reserve for S/S 2023



### Shirts | The Denim Shirt

- Structured or draperier fabric feel
- Clean execution example by apc
  - Minimal
  - standoutbuttons







# **Bottoms**

## **Denim**



## **Bottoms** | Denim (Aged/Dirty Wash)







# **Baggy Cargo**

## **Bottoms** | Baggy Cargo Pant





# Paint Splatter Pant



## **Bottoms** | Paint Splatter Pants







# **Finishes**

Dyes/Prints, Graphics & Washes



Washes

#### Concept | The Plaid Hoodie

• Plaid-printed Flannel (Face), lined with jersey









Plaids | Prints



Tie Dye | Tie Dye Sweats (\*Maybe reserve for S/S 2023)

#### **Updated Requested Styles** | Fall/Holiday '22

- Corduroy Jacket
- Washed Leather Jacket
- Cardigan
- Thermal ¾ sleeve
- Thermal Jogger
- Puffer Jacket
- Puffer Vest
- Cardigan
- Sherpa
- Flannel Jacket
- Oversized Knit hoodie

#### **Elwood**

#### **Brand Inspo**

- Fear of God
- John Elliott
- Cherry LA
- Represent
- Madhappy
- Wish Me Luck
- No Maintenance
- Rhude
- Gallery Dept.
- Reese Cooper
- Ralph Lauren Double RL
- James Purse

#### **Elwood**