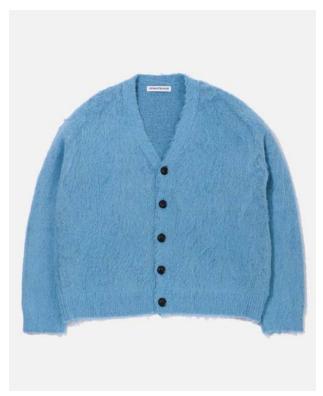

# Oversized Cardigan

#### Knitwear | Oversized Cardigan

- Chunky knit
- Drop Shoulder
- Nice tortoise shell buttons

Focus on fit