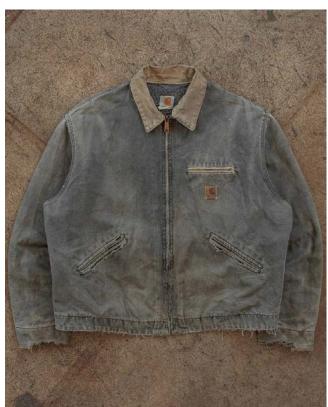

acket
- Flannel Zip Jacket

#### **Knitwear**

- Knit Hoodie
- Cardigan
- <u>34 Sleeve Thermal</u>
- Knit L/S Polo
- Rugby Shirt
- Ringer Tee

#### **Shirts**

- Corduroy Shirt
- Corduroy Overshirt
- Denim Shirt
- Denim Overshirt

#### **Bottoms**

- Thermal Jogger
- <u>Light-wash Denim</u>
- Dark-wash Denim
- Cargo Pant
- Carpenter Pant
- Gym Short

#### **Finishes**

- Dyes/Prints
- Graphics/Applique
- Washes
- Color Palettes (Core)

#### **Elwood**

# Outerwear

### **Corduroy Zip Shirt**



#### Outerwear | Corduroy Zip Shirt







# Washed / Worn Leather Jacket



#### **Outerwear** | Washed Leather Jacket









# Puffer<br/>Vest / Jacket



### Outerwear | Oversized Puffer













**Elwood** 

## **Work Jacket**



#### Outerwear | The Canvas Work Jacket, Contrast Collar







#### **Outerwear**

#### The Shop Jacket

- Canvas/Twill Shop Jacket
- Fit— Cropped, boxy fit
- Cool patch pocket shape -
- Rounded elbow patch



#### Outerwear | The Canvas Work Jacket, Pocketing Ideas





## **Trucker Jacket**



#### Outerwear | Washed Trucker Jacket











## **Sherpa Jacket**



#### Outerwear | Sherpa

- Focus on cozy aesthetic
- Experimenting w/ new bodies
- Can be 1 of 2 heavier pieces for winter drop



## Flannel Zip (V2 Shaket)



#### Outerwear | Flannel Zip Jacket





• Lightweight / single shell (no lining)

# Knitwear

## The **Knit Hoodie**



#### Knitwear | Knit Hoodie







## The **Knit Hoodie**



#### **Tops** | Seasonal Fashion Hoodie

- Removed pocket
- Sewn, dyed, remove after wash





# Oversized Cardigan



#### Knitwear | Oversized