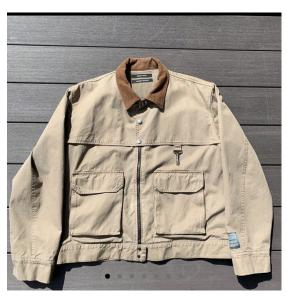

#### The Shop Jacket

- Canvas/Twill Shop Jacket
- Fit— Cropped, boxy fit
- Cool patch pocket shape -
- Rounded elbow patch

#### Outerwear | The Canvas Work Jacket, Pocketing Ideas