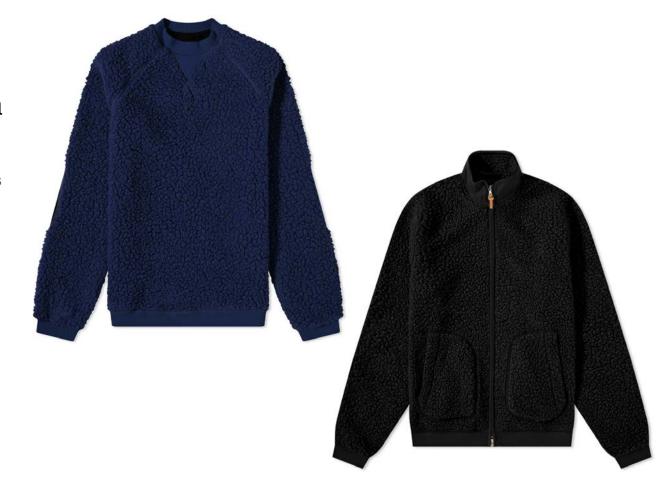

## **Sherpa Jacket**

#### Outerwear | Sherpa

- Focus on cozy aesthetic
- Experimenting w/ new bodies
- Can be 1 of 2 heavier pieces for winter drop