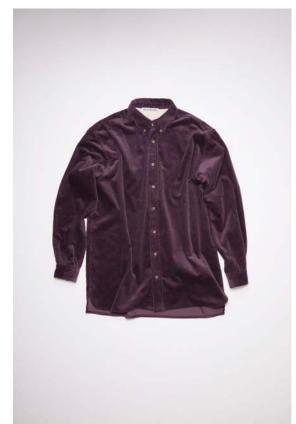

ar | Flannel Zip Jacket





• Lightweight / single shell (no lining)

# Knitwear

## The **Knit Hoodie**



#### Knitwear | Knit Hoodie







## The **Knit Hoodie**



#### **Tops** | Seasonal Fashion Hoodie

- Removed pocket
- Sewn, dyed, remove after wash





# Oversized Cardigan



#### Knitwear | Oversized Cardigan

- Chunky knit
- Drop Shoulder
- Nice tortoise shell buttons

Focus on fit







#### Knitwear | Textured Cardigan







**Elwood** 

## 3/4 Sleeve Thermal



#### Tops | Thermal 3/4 sleeve

- Could be good staple to bring in for F/W
- Enzyme wash/ military inspired



Oversized

# **Rugby Shirt**



#### Knitwear | Knit L/S Polo



## Ringer tee



#### **Tops** | Ringer tee





# **Shirts**

Oversized

## **Cord Shirt**



## **Shirts** | Oversized Corduroy Shirt







## **Denim Overshirt**

\*Maybe reserve for S/S 2023



### Shirts | The Denim Shirt

- Structured or draperier fabric feel
- Clean execution example by apc
  - Minimal
  - standoutbuttons







# **Bottoms**

## **Denim**



## **Bottoms** | Denim (Aged/Dirty Wash)







# **Baggy Cargo**

## **Bottoms** | Baggy Cargo Pant





# Paint Splatter Pant



## **Bottoms** | Paint Splatter Pants







# **Finishes**

Dyes/Prints, Graphics & Washes



Washes

#### Concept | The Plaid Hoodie

• Plaid-printed Flannel (Face), lined with jersey









Plaids | Prints



Tie Dye | Tie Dye Sweats (\*Maybe reserve for S/S 2023)

#### **Updated Requested Styles** | Fall/Holiday '22

- Corduroy Jacket
- Washed Leather Jacket
- Cardigan
- Thermal ¾ sleeve
- Thermal Jogger
- Puffer Jacket
- Puffer