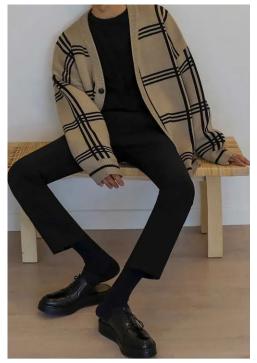

# Oversized Cardigan

#### Knitwear | Oversized Cardigan

- Chunky knit
- Drop Shoulder
- Nice tortoise shell buttons

Focus on fit

#### Knitwear | Textured Cardigan

**Elwood** 