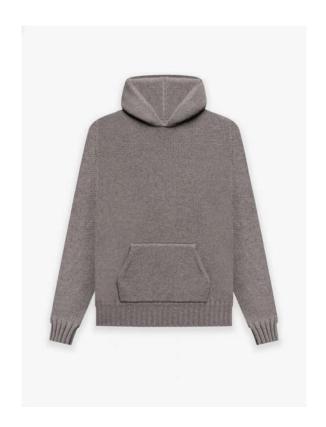

## The **Knit Hoodie**

#### Knitwear | Knit Hoodie

#### **Tops** | Seasonal Fashion Hoodie

- Removed pocket
- Sewn, dyed, remove after wash