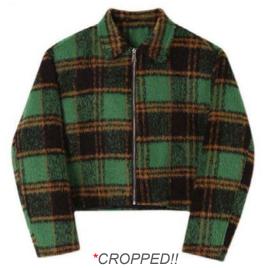

## Flannel Zip (V2 Shaket)

#### Outerwear | Flannel Zip Jacket

• Lightweight / single shell (no lining)