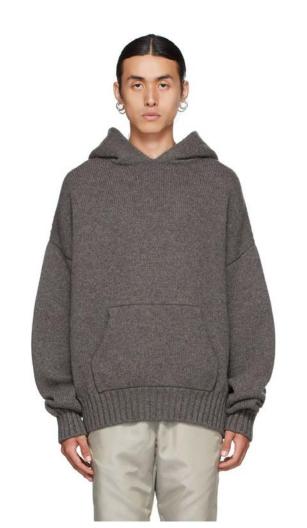

## The **Knit Hoodie**

#### **Tops** | Seasonal Fashion Hoodie

- Removed pocket
- Sewn, dyed, remove after wash