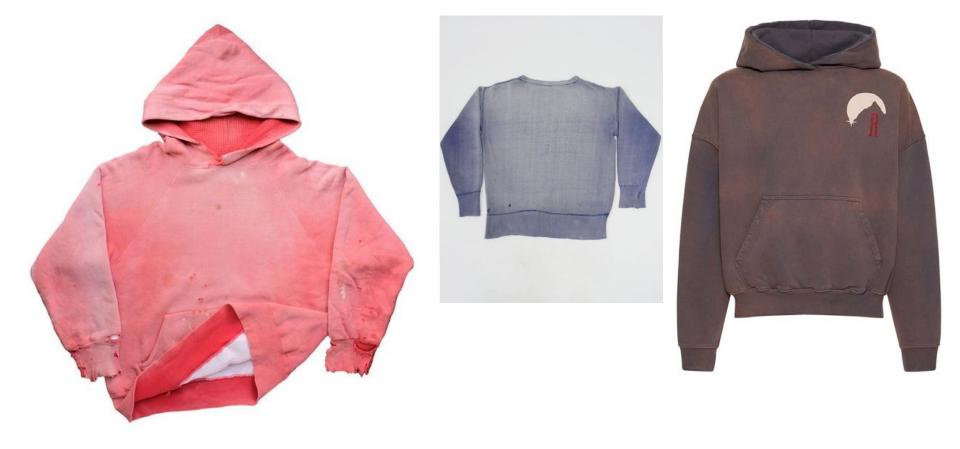

## The **Knit Hoodie**

#### Knitwear | Knit Hoodie

#### **Tops** | Seasonal Fashion Hoodie

- Removed pocket
- Sewn, dyed, remove after wash