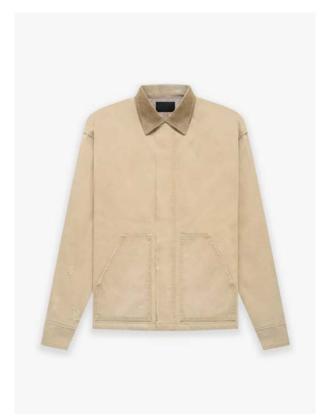

Jacket
- Flannel Zip Jacket

#### **Knitwear**

- Knit Hoodie
- Cardigan
- <u>34 Sleeve Thermal</u>
- Knit L/S Polo
- Rugby Shirt
- Ringer Tee

#### **Shirts**

- Corduroy Shirt
- Corduroy Overshirt
- Denim Shirt
- Denim Overshirt

#### **Bottoms**

- Thermal Jogger
- <u>Light-wash Denim</u>
- Dark-wash Denim
- Cargo Pant
- Carpenter Pant
- Gym Short

#### **Finishes**

- Dyes/Prints
- Graphics/Applique
- Washes
- Color Palettes (Core)

#### **Elwood**

# Outerwear

### **Corduroy Zip Shirt**



#### Outerwear | Corduroy Zip Shirt







# Washed / Worn Leather Jacket



#### **Outerwear** | Washed Leather Jacket









# Puffer<br/>Vest / Jacket



### Outerwear | Oversized Puffer













**Elwood** 

## **Work Jacket**



#### Outerwear | The Canvas Work Jacket, Contrast Collar







#### **Outerwear**

#### The Shop Jacket

- Canvas/Twill Shop Jacket
- Fit— Cropped, boxy fit
- Cool patch pocket shape -
- Rounded elbow patch



#### Outerwear | The Canvas Work Jacket, Pocketing Ideas





## **Trucker Jacket**



#### Outerwear | Washed Trucker Jacket











## **Sherpa Jacket**



#### Outerwear | Sherpa

- Focus on cozy aesthetic
- Experimenting w/ new bodies
- Can be 1 of 2 heavier pieces for winter drop



## Flannel Zip (V2 Shaket)



#### Outerwear | Flannel Zip Jacket





• Lightweight / single shell (no lining)

# Knitwear

## The **Knit Hoodie**



#### Knitwear | Knit Hoodie







## The **Knit Hoodie**



#### **Tops** | Seasonal Fashion Hoodie

- Removed pocket
- Sewn, dyed, remove after wash





# Oversized Cardigan



#### Knitwear | Oversize