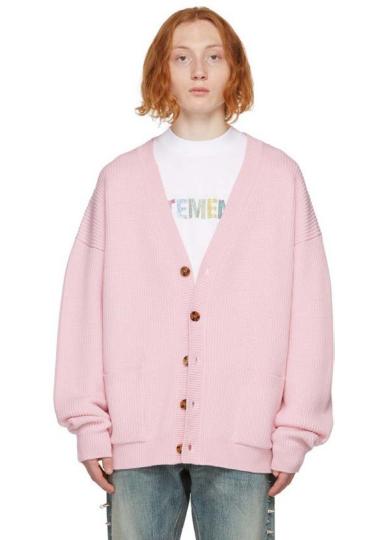

# Oversized Cardigan

#### Knitwear | Oversized Cardigan

- Chunky knit
- Drop Shoulder
- Nice tortoise shell buttons

Focus on fit